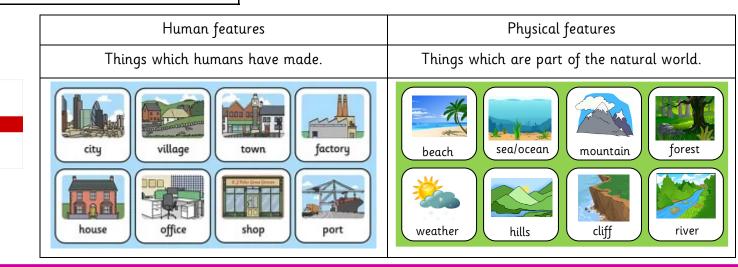

| YEAR 2 - TOPIC:                                                   |                                                                                                                    | Key Knowledge                     |                                                                                                                                                            |                                                                                                                                                                                 |
|-------------------------------------------------------------------|--------------------------------------------------------------------------------------------------------------------|-----------------------------------|------------------------------------------------------------------------------------------------------------------------------------------------------------|---------------------------------------------------------------------------------------------------------------------------------------------------------------------------------|
|                                                                   | Holidays                                                                                                           |                                   | Seaham, England                                                                                                                                            | Rio de Janeiro, Brazil                                                                                                                                                          |
| This is what we are learning in geography lessons this half term. |                                                                                                                    | Location                          | Seaham is a town in our local area. It is<br>situated on the coast in the north east<br>of England, near the North Sea. England<br>is a country in Europe. | Rio de Janeiro is a city in Brazil. It is<br>situated on the east coast of Brazil<br>near the Atlantic Ocean. Brazil is<br>located in South America.                            |
| Vocabulary                                                        |                                                                                                                    |                                   |                                                                                                                                                            |                                                                                                                                                                                 |
| landmarks                                                         | Well known places or buildings.                                                                                    | Landmarks<br>Weather              | In Seaham, you could see the famous<br>Tommy statue, the beaches, the<br>lighthouse, the harbour cafes, shops and<br>the pier.                             | In Rio De Janeiro, you could see<br>Christ the Redeemer, Copacabana<br>Beach or Sugar Loaf Mountain.<br>Further away, you could visit the<br>Amazon Rainforest or Iguazu Falls. |
| equator                                                           | An imaginary line around the middle of<br>the Earth. It divides Earth into the<br>Northern hemisphere and Southern |                                   |                                                                                                                                                            |                                                                                                                                                                                 |
|                                                                   | hemisphere.                                                                                                        |                                   | The temperatures in Seaham range                                                                                                                           | In Rio De Janeiro temperatures range                                                                                                                                            |
| aerial<br>view                                                    | The view of something from above.                                                                                  |                                   | between 6°C and 19°C and the average<br>sea temperature is 10°C. It is almost                                                                              | between 25°C and 30°C and their<br>average sea temperature is 23°C. It is                                                                                                       |
| climate                                                           | The usual weather conditions of an area.                                                                           | 4000 miles away from the equator. | just south of the equator.                                                                                                                                 |                                                                                                                                                                                 |