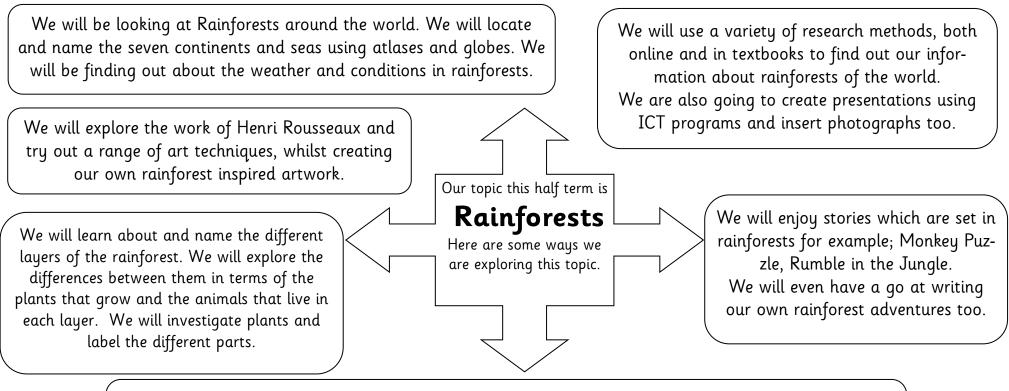

## **CLASS 2 NEWSLETTER Summer 1**

We will learn about the animals that live in the rainforest. We will explore the different species and discover the differences and similarities between them. We will also find out about food chains and how all of the animals link together.